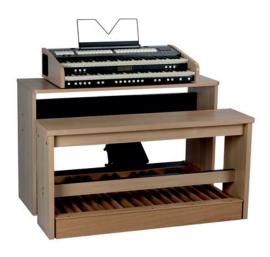

## Cantorum Duo

| SPECIFICATIONS (Available=•)                             |                          |
|----------------------------------------------------------|--------------------------|
| Technology ARTEM techno                                  | logy                     |
| Manuals 2 x 61 notes                                     |                          |
| Keyboard Midi Velocity •                                 |                          |
| Pedalboard style -                                       |                          |
| Register Control Tilt Tab                                |                          |
| Internal Amplification 2 x 40 Watt                       |                          |
| Speakers 4                                               |                          |
| STOPS & VOICES                                           |                          |
| Pedal 5                                                  |                          |
| Great 10                                                 |                          |
| Swell 12                                                 |                          |
| Orchestral Voices 3                                      |                          |
| Total Voices 30: 27 classic, 3                           | 3 orchestral             |
|                                                          | rth German Barock,       |
| Romantic, Sym                                            |                          |
| Orchestral Alternative Voices                            | ,                        |
| General Pistons 6                                        |                          |
| Memory Bank 16                                           |                          |
| Total Memories 96 General                                |                          |
| Piston Sequencer Prev - Next Thu                         | ımb Pistons              |
| ACCESSORIES                                              |                          |
| Toe Pistons no                                           |                          |
| Automatic Pedal •                                        |                          |
| Enclosed Piston                                          |                          |
|                                                          |                          |
|                                                          |                          |
| Transposer -6/+5 semitone                                |                          |
| General and Reverb Volume                                |                          |
| Orchestra and Midi Sustain Input Jack for s              | ustain pedal             |
| DISPLAY                                                  |                          |
|                                                          | Graphic with Backlight   |
| Voice Balancing •                                        |                          |
| Divisional Volume •                                      |                          |
| Tremulant 2 Independent                                  |                          |
| Reverb 8 Types                                           |                          |
| Adjustable Ensemble Effect                               |                          |
| Historic Temperaments 17                                 |                          |
| Short Octave                                             |                          |
| Keyboards Inversion                                      |                          |
| Piston Combine -                                         |                          |
| Programmable Output Routing                              |                          |
| External Output Volume Control                           |                          |
|                                                          | for OUT1 and OUT2        |
| 7 Bands Equalizer on Internal                            |                          |
| Amplification                                            |                          |
| Midi Programmable •                                      |                          |
| Sequencer •                                              |                          |
| Demo Songs •                                             |                          |
| File Management Load, Save                               |                          |
| Lock Organ With Password                                 |                          |
| INTERFACE                                                |                          |
| Midi In, Out                                             |                          |
| Stereo Headphone Output                                  |                          |
| Stereo Aux Input                                         |                          |
| External Output 4 (2 stereo)                             |                          |
| USB memory stick                                         |                          |
| CONSOLE                                                  |                          |
|                                                          | n console , music rack   |
| Colours / Finishes Light oak simul                       |                          |
|                                                          | 1 / 35.4" x 7.5" x 18.9" |
| pedalboard (WxHxD)                                       | 1, JJ. 4 A 1.J A 10.J    |
| Weight 19,7 Kg / 43.43                                   | Ths                      |
| OPTIONALS                                                | LUJ                      |
| Transport Bag, Bench, Standard Stand, Large Stand, MIDI  | nodalhoard (20 nota)     |
|                                                          | Dedamodaro (30 Note).    |
| Expression Pedals (2 unitfor Midi Pedalboard), Volume Pe |                          |