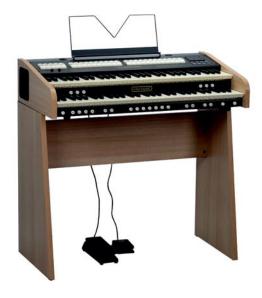

## Cantorum Duo

| SPECIFICATIONS (Available=•)                             |                          |
|----------------------------------------------------------|--------------------------|
| Technology ARTEM techno                                  | logy                     |
| Manuals 2 x 61 notes                                     |                          |
| Keyboard Midi Velocity •                                 |                          |
| Pedalboard style -                                       |                          |
| Register Control Tilt Tab                                |                          |
| Internal Amplification 2 x 40 Watt                       |                          |
| Speakers 4                                               |                          |
| STOPS & VOICES                                           |                          |
| Pedal 5                                                  |                          |
| Great 10                                                 |                          |
| Swell 12                                                 |                          |
| Orchestral Voices 3                                      |                          |
| Total Voices 30: 27 classic, 3                           | 3 orchestral             |
|                                                          | rth German Barock,       |
| Romantic, Sym                                            |                          |
| Orchestral Alternative Voices                            | ,                        |
| General Pistons 6                                        |                          |
| Memory Bank 16                                           |                          |
| Total Memories 96 General                                |                          |
| Piston Sequencer Prev - Next Thu                         | ımb Pistons              |
| ACCESSORIES                                              |                          |
| Toe Pistons no                                           |                          |
| Automatic Pedal •                                        |                          |
| Enclosed Piston                                          |                          |
|                                                          |                          |
|                                                          |                          |
| Transposer -6/+5 semitone                                |                          |
| General and Reverb Volume                                |                          |
| Orchestra and Midi Sustain Input Jack for s              | ustain pedal             |
| DISPLAY                                                  |                          |
|                                                          | Graphic with Backlight   |
| Voice Balancing •                                        |                          |
| Divisional Volume •                                      |                          |
| Tremulant 2 Independent                                  |                          |
| Reverb 8 Types                                           |                          |
| Adjustable Ensemble Effect                               |                          |
| Historic Temperaments 17                                 |                          |
| Short Octave                                             |                          |
| Keyboards Inversion                                      |                          |
| Piston Combine -                                         |                          |
| Programmable Output Routing                              |                          |
| External Output Volume Control                           |                          |
|                                                          | for OUT1 and OUT2        |
| 7 Bands Equalizer on Internal                            |                          |
| Amplification                                            |                          |
| Midi Programmable •                                      |                          |
| Sequencer •                                              |                          |
| Demo Songs •                                             |                          |
| File Management Load, Save                               |                          |
| Lock Organ With Password                                 |                          |
| INTERFACE                                                |                          |
| Midi In, Out                                             |                          |
| Stereo Headphone Output                                  |                          |
| Stereo Aux Input                                         |                          |
| External Output 4 (2 stereo)                             |                          |
| USB memory stick                                         |                          |
| CONSOLE                                                  |                          |
|                                                          | n console , music rack   |
| Colours / Finishes Light oak simul                       |                          |
|                                                          | 1 / 35.4" x 7.5" x 18.9" |
| pedalboard (WxHxD)                                       | 1, JJ. 4 A 1.J A 10.J    |
| Weight 19,7 Kg / 43.43                                   | Ths                      |
| OPTIONALS                                                | LUJ                      |
| Transport Bag, Bench, Standard Stand, Large Stand, MIDI  | nodalhoard (20 nota)     |
|                                                          | Dedamodaro (30 Note).    |
| Expression Pedals (2 unitfor Midi Pedalboard), Volume Pe |                          |